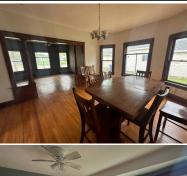

## \$88000

5 Bed4238 SF2 Bath

5 Bed | 2 Bath | 4,238 sq. ft. Step into timeless charm and craftsmanship at 424 W Ponca Street in Lynch, Nebraska. This stunning two-story home is rich in character and history, offering 5 bedrooms and 2 bathrooms on a spacious lot with room to stretch out and make your own. Inside, you'll immediately be captivated by the beautiful original woodwork, including a grand staircase with square spindles and bold newel posts that greet you in the entryway. The living room is framed with wooden pillars, leading into a formal dining room where a built-in buffet with clear glass doors, beveled mirror, and detailed drawers adds both elegance and functionality. The home features original hardwood flooring, thick base trim, high ceilings, and vintage doors with antique hardware that speak to its era. Lots of large windows with decorative headers and wide, ledged sills fill the home with natural light, creating a warm and inviting atmosphere. The main floor includes one bedroom and one bathroom, while four additional bedrooms and another bathroom are located upstairs.