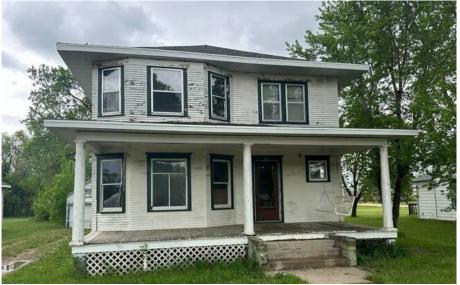

## 424 W Ponca Street Lynch, NE

## \$88000

5 Bed4238 SF2 Bath

5 Bed | 2 Bath | 4,238 sq. ft. Step into timeless charm and craftsmanship at 424 W Ponca Street in Lynch, Nebraska. This stunning two-story home is rich in character and history, offering 5 bedrooms and 2 bathrooms on a spacious lot with room to stretch out and make your own. Inside, you'll immediately be captivated by the beautiful original woodwork, including a grand staircase with square spindles and bold newel posts that greet you in the entryway. The living room is framed with wooden pillars, leading into a formal dining room where a built-in buffet with clear glass doors, beveled mirror, and detailed drawers adds both elegance and functionality. The home features original hardwood flooring, thick base trim, high ceilings, and vintage doors with antique hardware that speak to its era. Lots of large windows with decorative headers and wide, ledged sills fill the home with natural light, creating a warm and inviting atmosphere. The main floor includes one bedroom and one bathroom, while four additional bedrooms and another bathroom are located upstairs.